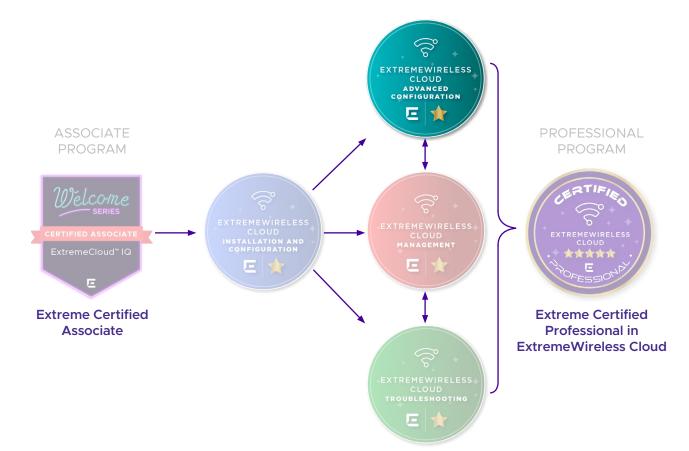

### MANDATORY PREREQUISITE

To take part and to gain the most benefit from this training, you must possess the full learning credential in ExtremeWireless Cloud – Installation and Configuration. This requires completion of the training and having successfully passed the related exam.

#### WHERE DOES THIS COURSE FIT IN YOUR PROFESSIONAL PROGRAM LEARNING PATH?

©2024 Extreme Networks, Inc. All rights reserved. Extreme Networks and the Extreme Networks logo are trademarks or registered trademarks of Extreme Networks, Inc. in the United States and/or other countries. All other names are the property of their respective owners. For additional information on Extreme Networks Trademarks please see http://www.extremenetworks.com/company/legal/ trademarks. Specifications and product availability are subject to change without notice. 42954-0323-15