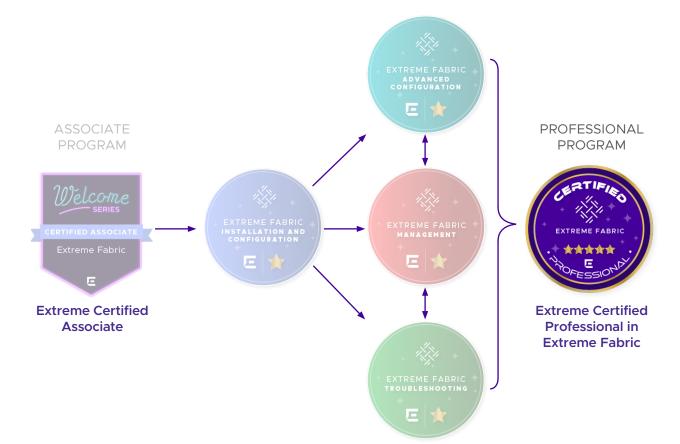

#### ASSOCIATED COURSES

- · Extreme Fabric Installation and Configuration,
- Extreme Fabric Management
- Extreme Fabric Advanced Configuration
- · Extreme Fabric Troubleshooting

#### WHO SHOULD ATTEND

Those who have completed all four knowledge credentials in a track and wish to achieve Extreme Certified Professional status.

#### WHERE DOES THIS COURSE FIT IN YOUR PROFESSIONAL PROGRAM LEARNING PATH?

The Extreme Academy platform is the place to be to book training classes and take all your certification exams. Click here to create an account and get started today!