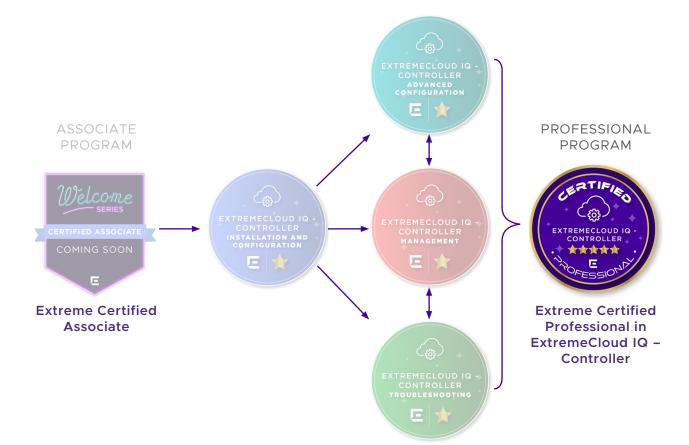

#### WHERE DOES THIS COURSE FIT IN YOUR PROFESSIONAL PROGRAM LEARNING PATH?

©2024 Extreme Networks, Inc. All rights reserved. Extreme Networks and the Extreme Networks logo are trademarks or registered trademarks of Extreme Networks, Inc. in the United States and/or other countries. All other names are the property of their respective owners. For additional information on Extreme Networks Trademarks please see http://www.extremenetworks.com/company/legal/ trademarks. Specifications and product availability are subject to change without notice. 52492-0324-15

#### ASSOCIATED COURSES

- ExtremeCloud IQ Controller Installation and Configuration
- ExtremeCloud IQ Controller Management
- ExtremeCloud IQ Controller Advanced Configuration
- ExtremeCloud IQ Controller Troubleshooting

### WHO SHOULD ATTEND

Those who have completed all four knowledge credentials in a track and wish to achieve Extreme Certified Professional status.