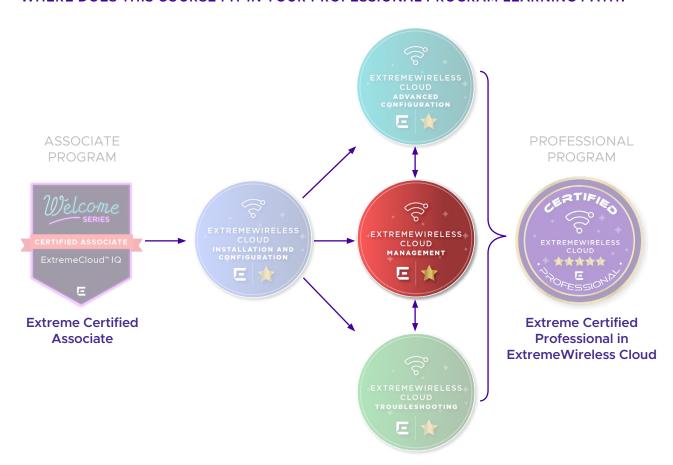

#### WHERE DOES THIS COURSE FIT IN YOUR PROFESSIONAL PROGRAM LEARNING PATH?

 ${\color{red}} {\color{blue} \mathbb{C}} 2024 \ \text{Extreme Networks, Inc. All rights reserved. Extreme Networks and the Extreme Networks logo are trademarks or registered}$ trademarks of Extreme Networks, Inc. in the United States and/or other countries. All other names are the property of their respective  $owners.\ For\ additional\ information\ on\ Extreme\ Networks\ Trademarks\ please\ see\ http://www.extremenetworks.com/company/legal/$ trademarks. Specifications and product availability are subject to change without notice. 46690-0324-15