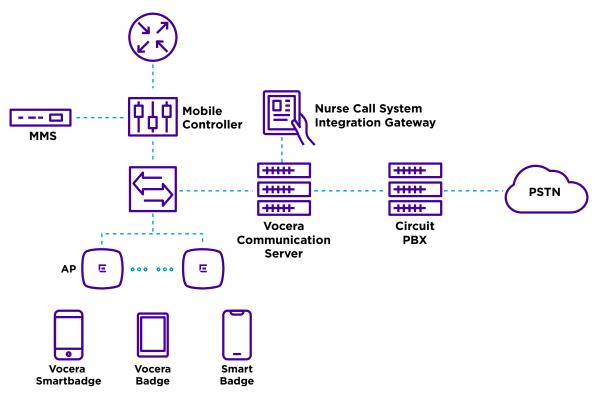

## Increase Patient Safety with Optimized Communications for Real-Time Decision Making

Extreme Networks and Vocera Communications

Healthcare organizations must have effective collaboration across the entire care team. To ensure streamlined communications, it is important that staff can choose the device that best fits their needs.

Vocera offers a wide range of mobile devices that enable care providers to choose the device that best suits each role, including iPhone and Android smartphones, Vocera Smartbadge and Badge, tablets for rounding, and laptop/ desktop workstations.

To optimize care team communicates, Extreme Networks has integrated ExtremeWireless with Vocera to deliver seamless mobility solutions in any environment.

Extreme Networks is dedicated to providing the industry's first cloud-driven, end-to-end enterprise network.