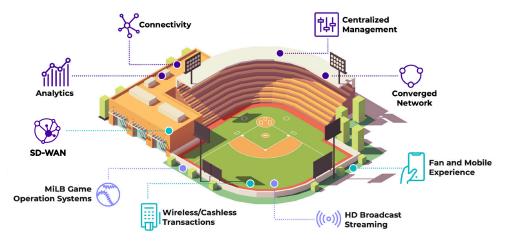

## How Extreme Helps:

Advancing and Optimizing the Ballpark Experience

Learn more about Extreme Networks' purpose-built IT network solutions for venues, and our MiLB validated design.

Visit our <u>solution page</u> or contact our Sports and Public Venues Team!