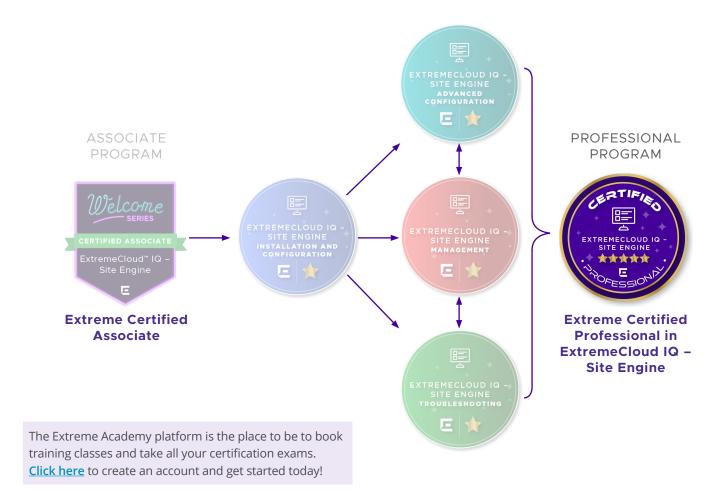

### WHERE DOES THIS COURSE FIT IN YOUR PROFESSIONAL PROGRAM LEARNING PATH?

 ${\color{red}} {\color{blue} \mathbb{C}} 2024 \ \text{Extreme Networks, Inc. All rights reserved. Extreme Networks and the Extreme Networks logo are trademarks or registered}$ trademarks of Extreme Networks, Inc. in the United States and/or other countries. All other names are the property of their respective  $owners.\ For\ additional\ information\ on\ Extreme\ Networks\ Trademarks\ please\ see\ http://www.extremenetworks.com/company/legal/$ trademarks. Specifications and product availability are subject to change without notice. 52490-0524-30

## **ASSOCIATED COURSES**

- ExtremeCloud IQ Site Engine Installation and Configuration
- · ExtremeCloud IQ Site Engine Management
- ExtremeCloudIQ Site Engine Advanced Configuration
- ExtremeCloud IQ Site Engine Troubleshooting

## WHO SHOULD ATTEND

Those who have completed all four knowledge credentials in a track and wish to achieve Extreme Certified Professional status.