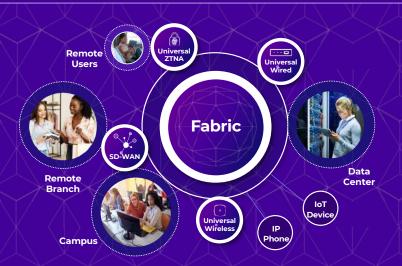

### **Extreme Fabric**

# Extreme Fabric is integrated into every Extreme Universal switch which provides the following benefits:

- A Unified solution that is highly scalable and can extend across multiple locations and device types
- An Automated approach that allows for faster deployment, easier troubleshooting and better resiliency
- A Secure framework built into the virtualization layer that provides increased stability and diminished risk