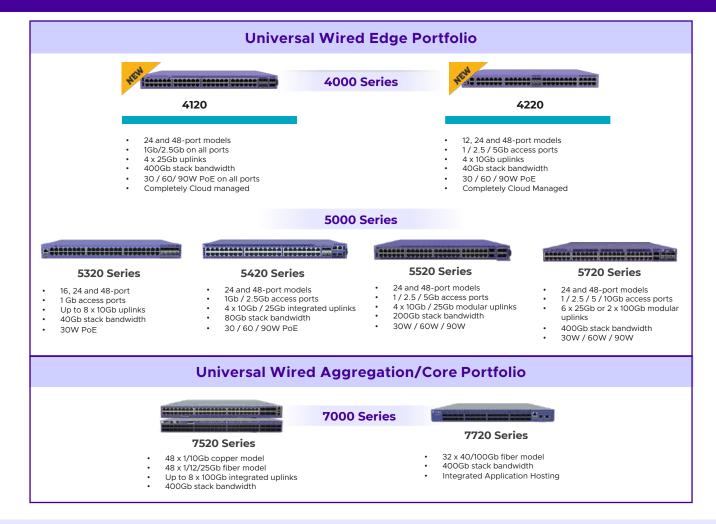

#### **Extreme Universal Platforms**

Edge and aggregation switches with user-selectable choice of Extreme operating systems