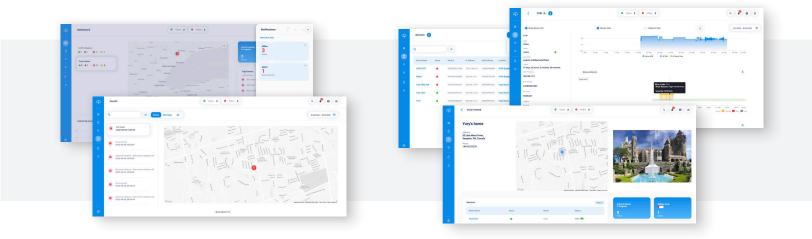

#### Fast and Easy Deployment with Immediately Actionable Insights

Extreme Intuitive Insights is part of the ExtremeCloud IQ platform and delivers unprecedented visibility into your network and devices, so you can improve user experiences and operational performance while simplifying IT troubleshooting.

- Deploy it and configure it on Zebra devices with a few clicks.
- Zoom into your network and thousands of devices to view real-time performance.
- See an end-to-end view of user experience and identify the point where failures happen.
- Pinpoint the exact location and root causes of what's happening.
- Get historical benchmarks and immediate alerts if a change creates an issue.
- Get packet-capture analysis remotely and automatically