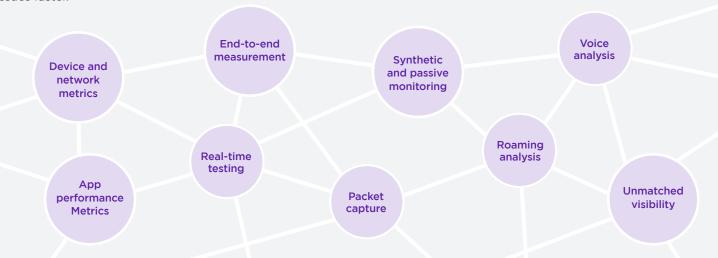

### 360° Device-to-Network Visibility from Virtually Anywhere

Extreme Networks' Intuitive Insights and Zebra Edge Insights work together to integrate and deliver real-time device-to-network data via the cloud, so your customers can ensure better user experiences and resolve network or device issues faster.

- Integrates real-time data from Zebra Edge Insights and Extreme Intuitive Insights
- Delivers true 360° device-to-network visibility and two-way intelligence
- Leverages the cloud to both prevent and reduce time to troubleshooting
- Enables quick isolation and proactive flagging of network and device issues:
  - · Wi-Fi connectivity
  - Roaming
  - Application performance
  - Voice performance