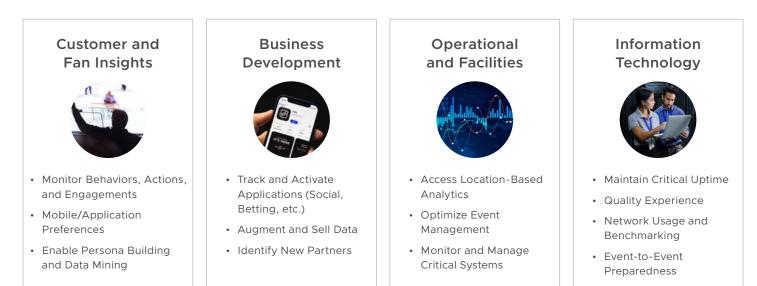

## **Cross Functional Insights and Analytics**

for Connected Arenas

Learn more about Extreme Networks' purpose-built IT network solutions for venues, and our NHL validated design. Visit our <u>solution page</u> or contact our Sports and Public Venues Team!