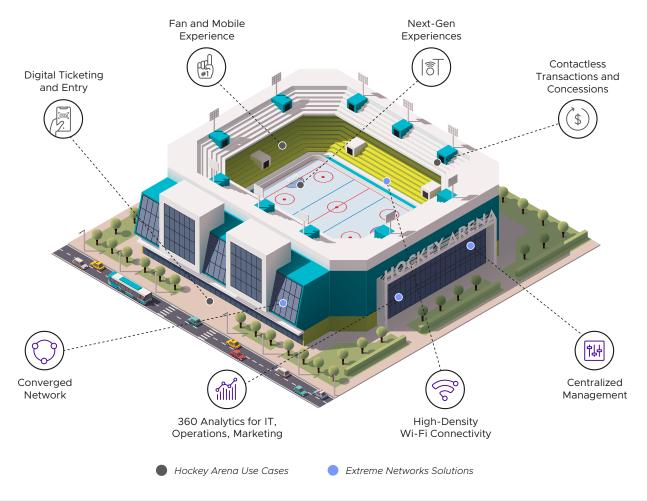

At-A-Glance

## **Network-Powered Digital Transformation for NHL Arenas**

Sports teams and their connected venues face elevated demands. Purpose-built IT solutions are a critical asset to support those demands.



## How Extreme Helps: Advancing and Optimizing Arena Experience



## Extreme's Purpose-Built Analytics Package for NHL Clubs Include

- "Turn Key" Wi-Fi analytics solution and reporting for each opted-in NHL team/arena
- Hardware, software and subscription cloud services for each home NHL game
- Installation, configuration, maintenance and ongoing subscription services

## **Cross Functional Insights and Analytics**

for Connected Arenas



Learn more about Extreme Networks' purpose-built IT network solutions for venues, and our NHL validated design. Visit our <u>solution page</u> or contact our Sports and Public Venues Team!





http://www.extremenetworks.com/contact

©2023 Extreme Networks, Inc. All rights reserved. Extreme Networks and the Extreme Networks logo are trademarks or registered trademarks of Extreme Networks, Inc. in the United States a