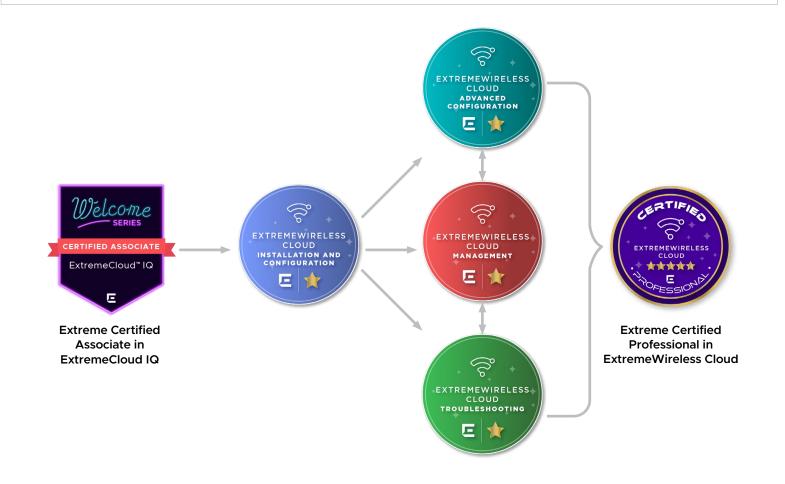

ExtremeCloud - Site Engine

EvtromoControl

The courses in this training track will take you from Associate to Professional level competency in our **ExtremeWireless Cloud** portfolio utilizing video, Instructor-led training, and hands-on labs.

Click on the badges below to view course overviews.

EXTREME NETWORKS CERTIFICATIONS

TRAINING TRACKS

WELCOME SERIES EXTREME ACADEMY DIGITAL BADGING ACCESSING TRAINING BESPOKE TRAINING CONTACT US