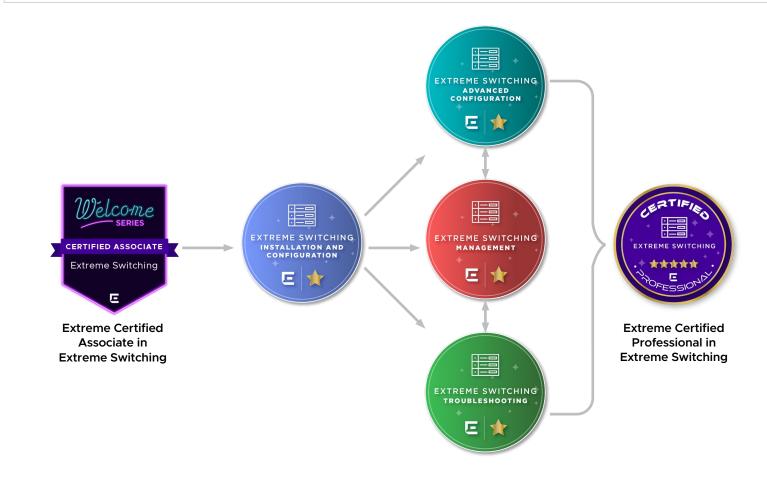

### **TRACKS**

**Solutions Selling** 

Solutions Design

**Extreme Switching** 

Extreme Campus Fabric

ExtremeWireless Cloud

ExtremeCloud™ IQ - Controller

ExtremeCloud SD-WAN

ExtremeCloud - Site Engine

EvtromoControl

The courses in this training track will take you from Associate to Professional level competency in our **Extreme Switching** portfolio utilizing video, Instructor-led training, and hands-on labs.

Click on the badges below to view course overviews.

EXTREME NETWORKS CERTIFICATIONS

TRAINING TRACKS

WELCOME SERIES EXTREME ACADEMY DIGITAL BADGING ACCESSING TRAINING

BESPOKE TRAINING CONTACT US