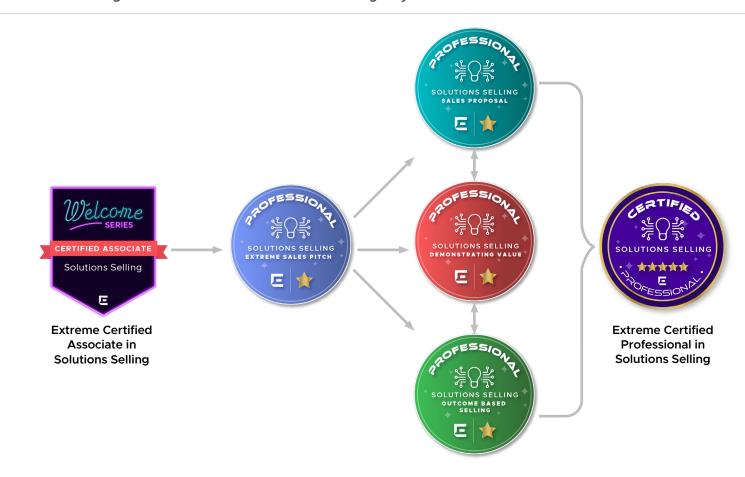

#### **TRACKS**

**Solutions Selling** 

Solutions Design

**Extreme Switching** 

Extreme Campus Fabric

ExtremeWireless Cloud

ExtremeCloud™ IQ - Controller

ExtremeCloud SD-WAN

ExtremeCloud - Site Engine

ExtremeControl

Extreme Certified Professional in Solutions Selling is a requirement in the Extreme Partner Program. It is provided **free of charge** and will be available in Extreme's FY24 Q1 timeframe. The individual course durations are given here as guidance and are subject to change.