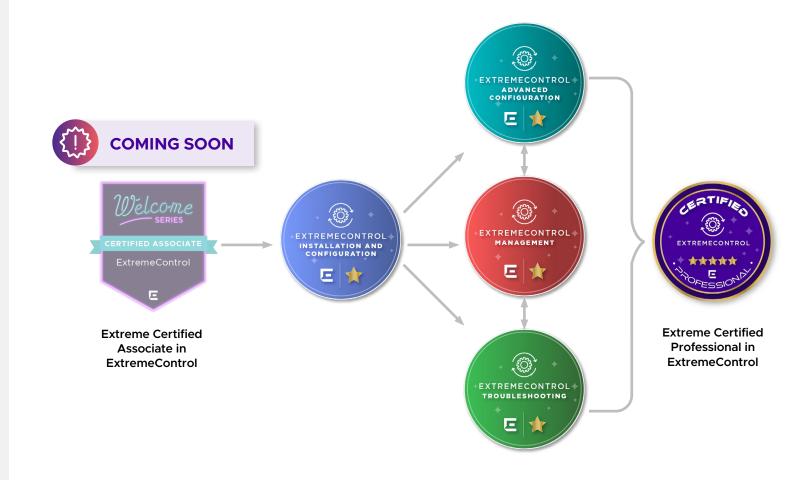

ExtremeCloud - Site Engine

ExtremeControl

The courses in this training track will take you from Associate to Professional level competency in our **ExtremeControl** solution utilizing video, Instructor-led training, and hands-on labs.

Click on the badges below to view course overviews.