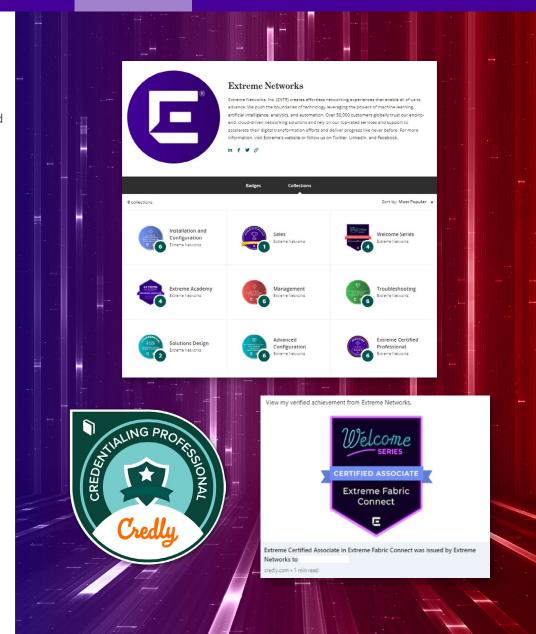

### What is a Digital Badge?

Digital Badges verify your achievements and allow you to share them online and build up a certification profile.

You can use these as an online CV, share them to your LinkedIn profile, Twitter, Facebook, email signatures and more.

### How do I receive Digital Badges?

Once you've successfully completed an exam on Dojo and achieved either a Knowledge Credential or Certification, you will be emailed via Credly to:

- a) Create a Credly profile
- b) Accept and share your achievements

These achievements are searchable on LinkedIn and can help with recruitment.

To view Extreme Networks Digital Badges available click <u>here</u>.

More Digital Badges coming soon!

To learn more about Digital Badging via Credly