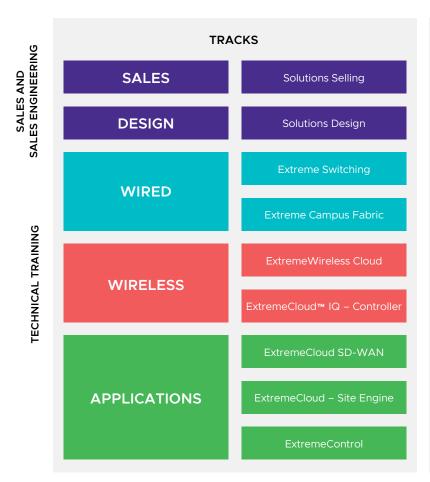

# Extreme Networks Training and Certification Framework

There are multiple tracks covering Solution Selling, Solution Design, and in-depth Technical Training.

Each track varies in duration, format and price. Sales and Design tracks are only available for Partners and Distribution.

Technical Tracks are available to all. Click on each track below to find out more.

EXTREME NETWORKS CERTIFICATIONS

TRAINING TRACKS

WELCOME SERIES EXTREME ACADEMY DIGITAL BADGING ACCESSING TRAINING BESPOKE TRAINING CONTACT US

#### **TRACKS**

**Solutions Selling** 

Solutions Design

**Extreme Switching** 

Extreme Campus Fabric

ExtremeWireless Cloud

ExtremeCloud™ IQ - Controller

ExtremeCloud SD-WAN

ExtremeCloud - Site Engine

ExtremeControl

Extreme Certified Professional in Solutions Selling is a requirement in the Extreme Partner Program. It is provided **free of charge** and will be available in Extreme's FY24 Q1 timeframe. The individual course durations are given here as guidance and are subject to change.