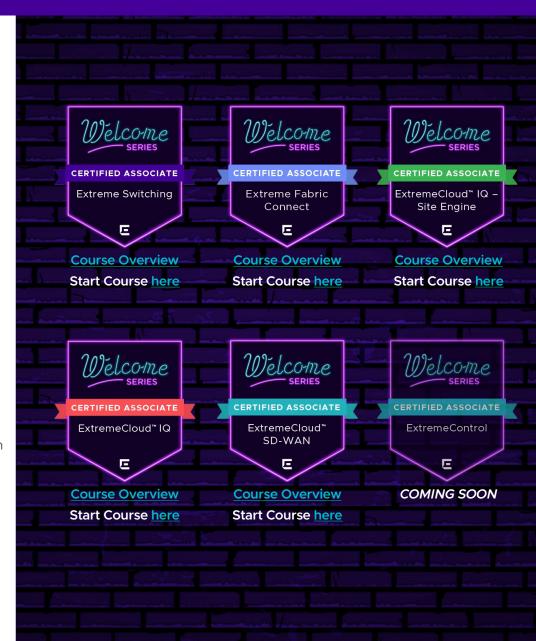

### Welcome Series invites you to meet Extreme Networks products!

These *FREE* video-based courses help learners to get a foundational understanding of our products and technologies.

Each course takes you through what our products are, why they're great, and how they're used.

Welcome Series training is for those who are new to Extreme Networks or just looking to brush up on their knowledge.

Achieving Associate level Certifications through these courses is the first step on the certification tracks with Extreme Networks Training.

Training can be accessed for free via our <u>YouTube Channel</u> or <u>video portal</u>. After the final episode, you will be instructed on how you can access the free certification exam.

Extreme Academy has one purpose in mind – to help educate and inspire the next generation of technologists and prepare them for the workplace. The Extreme Academy program is slightly different from our other training courses, they are more vendor neutral and focus on the fundamentals of networking. Through these courses, we provide the opportunity for anyone to gain multiple qualifications, awarding students with Extreme Networks Associate (XNA) certificate(s). The program offers more than education, it is a partnership that will help organizations, instructors and students build industry connections.