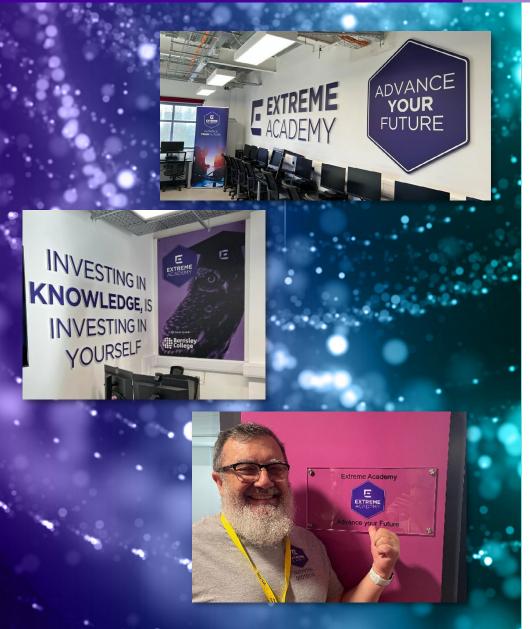

# Barnsley College Launches UK's First Extreme Academy!

Find out more about how this 'Outstanding' College included Extreme Academy courses in their curriculum.

Click here to access Case Study

### **Extreme Academy**

These courses are on the fundamentals of networking and are more vendor neutral (with Extreme Networks examples).

This training is used to help introduce students to the industry and develop talent with the basic skills needed to get a role in networking.

Extreme Academy courses can be used by an individual student, an instructor, or an organization such as a partner, college, or university.