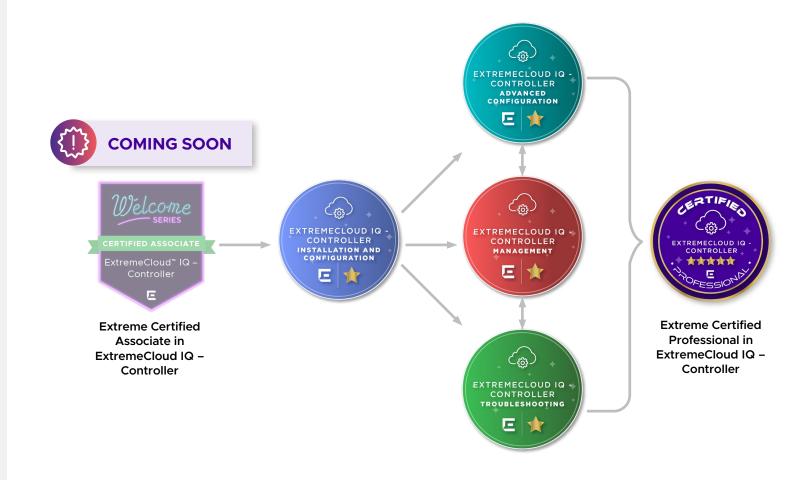

ExtremeCloud - Site Engine

ExtramaControl

The courses in this training track will take you from Associate to Professional level competency in our **ExtremeCloud IQ - Controller** solution utilizing video, Instructor-led training, and hands-on labs.

Click on the badges below to view course overviews.

EXTREME NETWORKS CERTIFICATIONS

TRAINING TRACKS

WELCOME SERIES EXTREME ACADEMY DIGITAL BADGING ACCESSING TRAINING

BESPOKE TRAINING CONTACT US