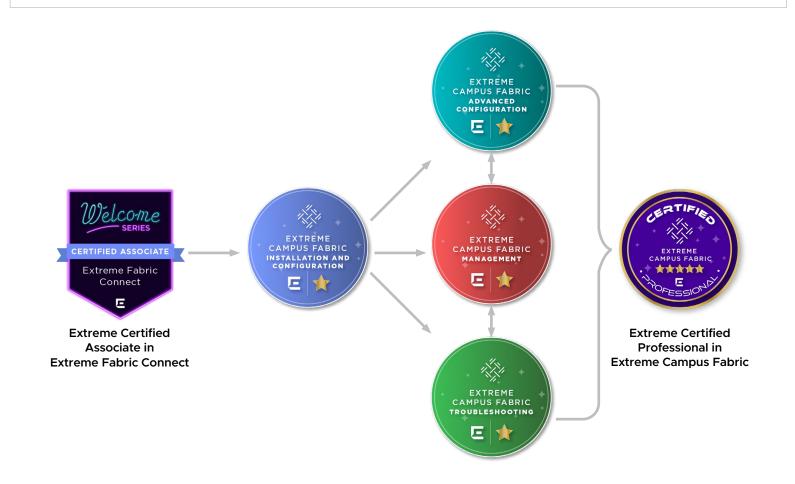

### **TRACKS**

**Solutions Selling** 

Solutions Design

**Extreme Switching** 

**Extreme Campus Fabric** 

ExtremeWireless Cloud

ExtremeCloud™ IQ - Controller

ExtremeCloud SD-WAN

ExtremeCloud - Site Engine

ExtremeControl

The courses in this training track will take you from Associate to Professional level competency in our **Extreme Campus Fabric** portfolio utilizing video, Instructor-led training, and hands-on labs.

Click on the badges below to view course overviews.

EXTREME NETWORKS CERTIFICATIONS

TRAINING TRACKS

WELCOME SERIES EXTREME ACADEMY DIGITAL BADGING ACCESSING TRAINING BESPOKE TRAINING CONTACT US

11