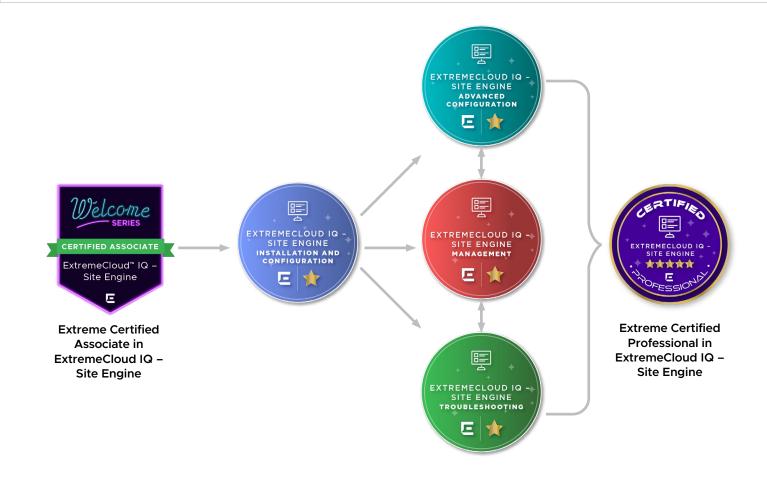

ExtremeCloud - Site Engine

ExtramaControl

The courses in this training track will take you from Associate to Professional level competency in our **ExtremeCloud IQ** - **Site Engine** solution utilizing video, Instructor-led training, and hands-on labs.

Click on the badges below to view course overviews.

EXTREME NETWORKS CERTIFICATIONS

TRAINING TRACKS

WELCOME SERIES EXTREME ACADEMY DIGITAL BADGING ACCESSING TRAINING

BESPOKE TRAINING CONTACT US