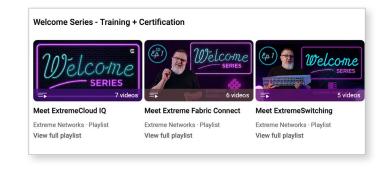

### Welcome Series invites you to meet Extreme Networks products!

These *FREE* video-based courses help learners to get a foundational understanding of our products and technologies.

Each course takes you through what our products are, why they're great, and how they're used.

Welcome Series training is for those who are new to Extreme Networks or just looking to brush up on their knowledge.

Achieving Associate level Certifications through these courses is the first step on the certification tracks with Extreme Networks Training.

Training can be accessed for free via our <u>YouTube Channel</u> or <u>video portal</u>. After the final episode, you will be instructed on how you can access the free certification exam.

Extreme Academy has one purpose in mind – to help educate and inspire the next generation of technologists and prepare them for the workplace. The Extreme Academy program is slightly different from our other training courses, they are more vendor neutral and focus on the fundamentals of networking. Through these courses, we provide the opportunity for anyone to gain multiple qualifications, awarding students with Extreme Networks Associate (XNA) certificate(s). The program offers more than education, it is a partnership that will help organizations, instructors and students build industry connections.