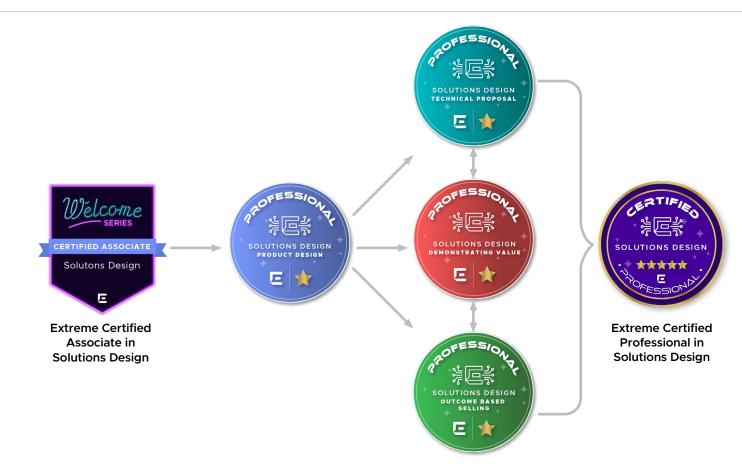

**TRACKS** 

**Solutions Selling** 

**Solutions Design** 

**Extreme Switching** 

Extreme Campus Fabric

ExtremeWireless Cloud

ExtremeCloud™ IQ - Controller

ExtremeCloud SD-WAN

ExtremeCloud – Site Engine

ExtremeControl

Extreme Certified Professional in Solutions Design is a requirement in the Extreme Partner Program. It is provided **free of charge**, and the first two courses are available now and bookable via Dojo. The remaining courses will be released in Extreme's FY24 Q1 timeframe. The course durations are given here as guidance and are subject to change.