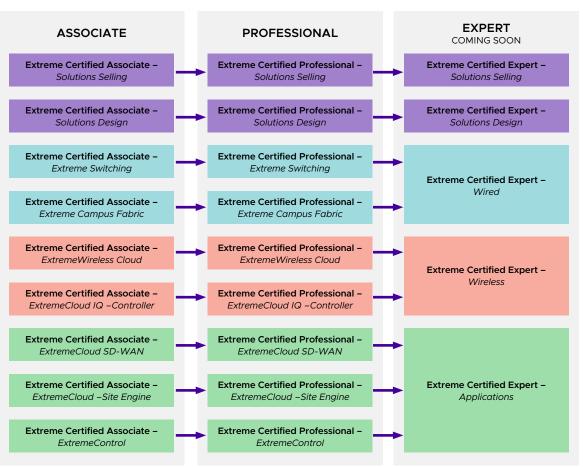

### **Extreme Networks Certifications**

Certification Tracks on Extreme Networks Products that take you from Associate to Professional (and eventually Expert) Certification.

Associate level Certification begins with the Welcome Series, introducing you to our products.

Professional level Certification takes a deeper dive into each technology.

This training is for both Partners and Customers.

Training for Expert Engineers

Extreme provides training courses and related certifications which provide the skills and competency required when working with Extreme Networks products and portfolio.

Training progresses through 3 levels of certification: Associate, Professional and Expert.

#### **ASSOCIATE**

Associate level training is the first step on a learning journey with Extreme Networks training. It is for students who are new to networking/new to Extreme Networks products. Subjects are covered at an introductory level for a solid foundation of learning and ability to build upon. Students will be able to understand and explain key concepts and product sets in networking.

### **PROFESSIONAL**

Professional level training is for students who require greater depth of knowledge in how to configure, deploy, manage and troubleshoot networks. This level of learning builds up practical skills for installation and maintenance of networks.

#### **EXPERT**

Expert level training will be for students who want the deepest level of learning in a technology. They will be able to plan, operate and troubleshoot complex, converged network infrastructure. They will have a clear vertical focus on what technical requirements are needed for a specific sector. Experts will be able to integrate multiple technology solutions together.