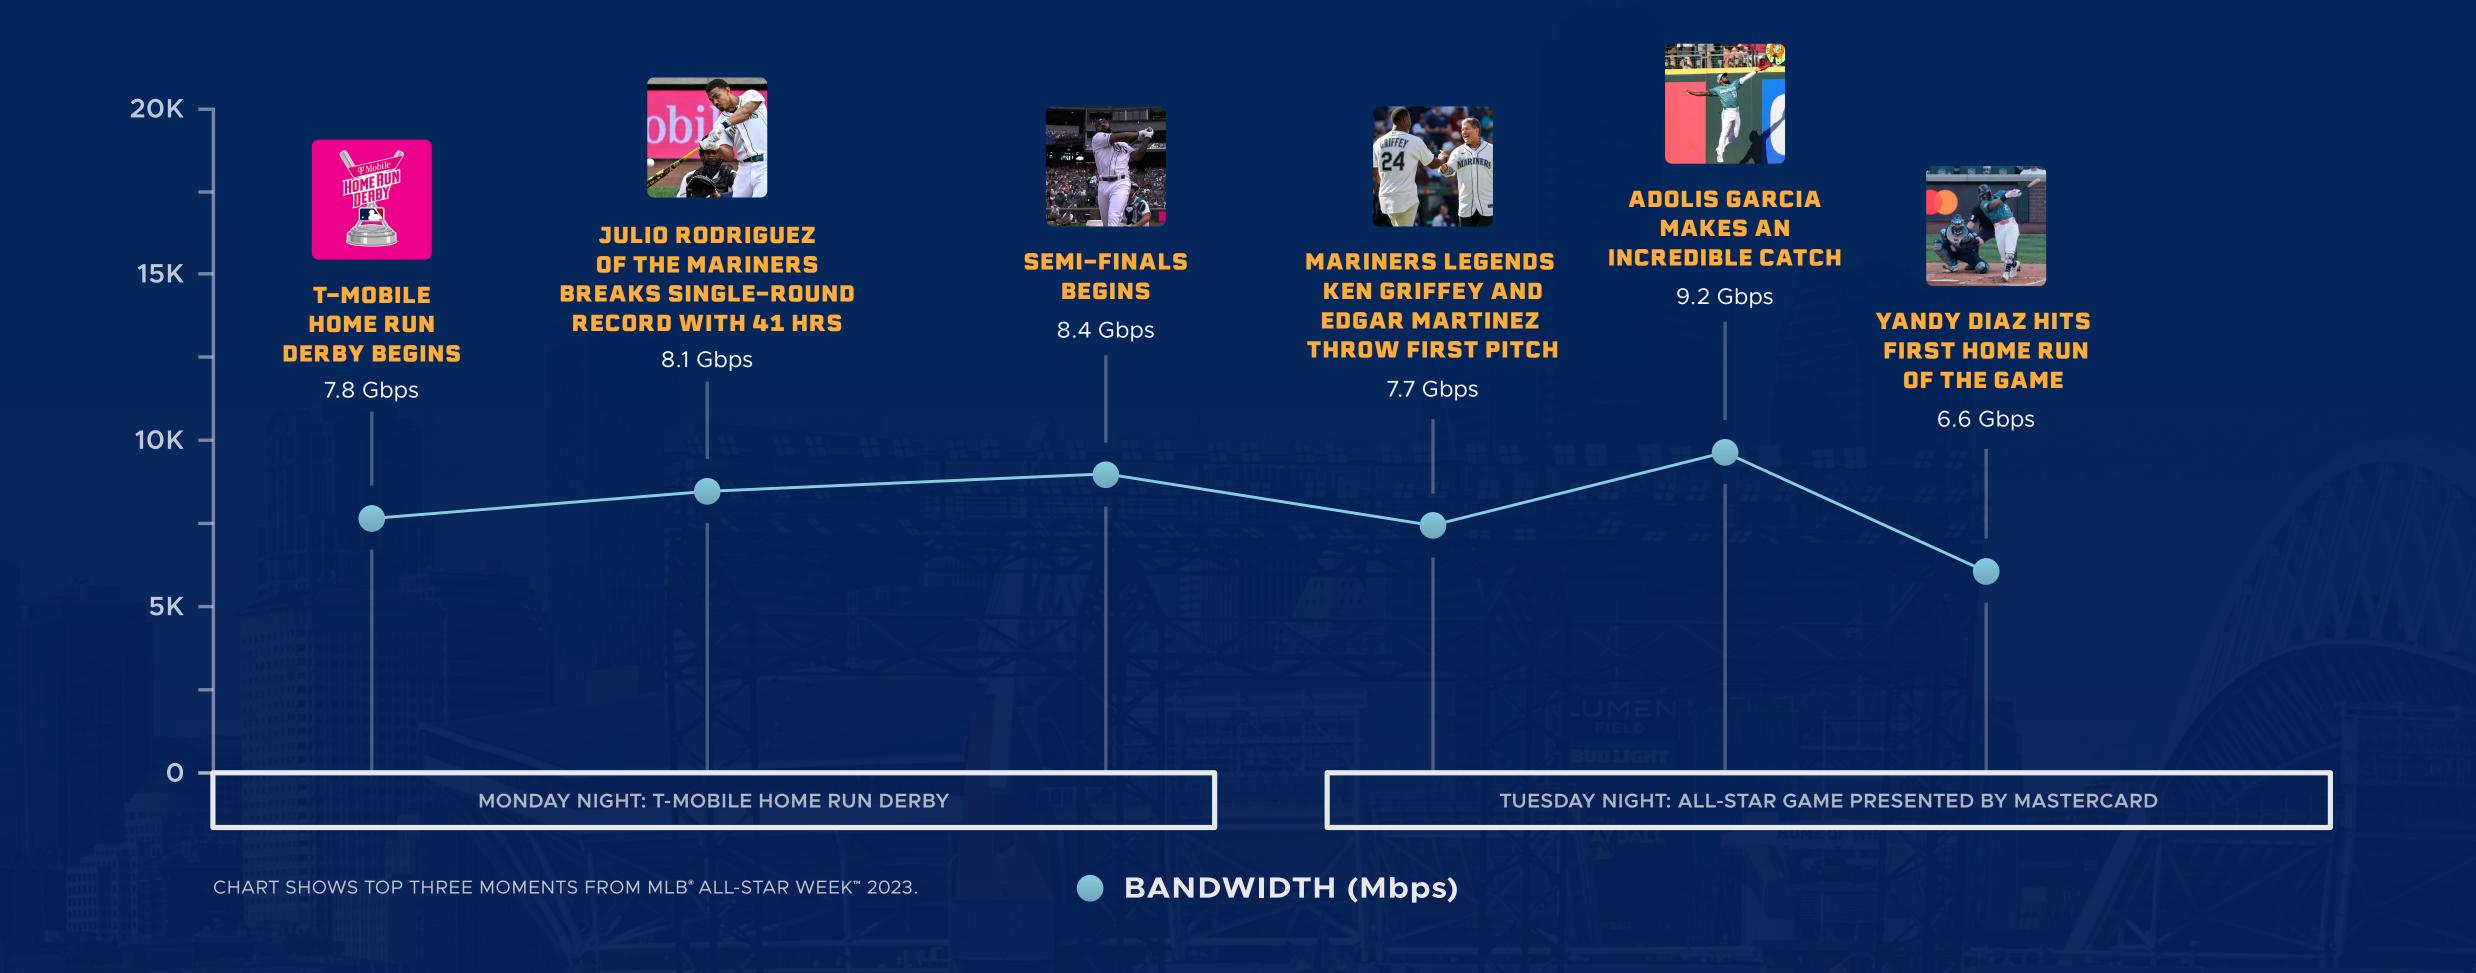

### TOP 3 SOCIAL APPLICATIONS

FANS ACROSS CAPITAL ONE PLAY BALL PARK, THE T-MOBILE HOME RUN DERBY AND ALL-STAR GAME PRESENTED BY MASTERCARD LEANED INTO A VARIETY OF DIFFERENT APPLICATIONS AND SOCIAL PLATFORMS THROUGHOUT THE EVENTS.