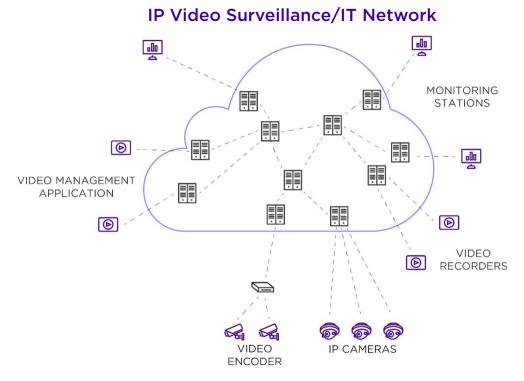

### Purpose-Built CCTV-IP Video System

- Premier IP-Based Video Network Technology
- High-Quality Megapixel Cameras
- Video Analytics and Access Control
- Network Recording and Video Storage
- Point of Sale/Date Mining

### **Robust IT Network Infrastructure**

- Hyper Secure Fabric Network Architecture
- Seamless Support of Multicast Video
- Easy to Deploy and Manage
- Flexible and Simplified Network Design
- Single Network Protocol for IP Video Delivery

SSI's full turnkey service for CCTV/IP video network technology specifically designed for casinos, gaming, and hospitality organizations. Enabled by Extreme Fabric solutions, offering a flexible, easy to deploy, manage and maintain network for multicast support.