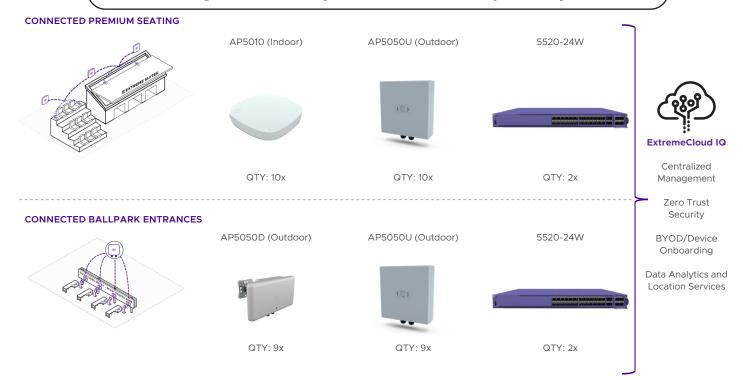

### MiLB Network Starter Kits

Jump start your digital transformation journey with purpose-built IT network kits for Minor League Baseball. Learn more about the deliverables, components, and technologies.

## **Starter Kit Components**

ExtremeCloud IQ

ExtremeWireless

ExtremeSwitching

Extreme Services

### ExtremeCloud IQ

- · Management, Control, Security, Analytics
- Single Platform for Simplicity and Ease of Use
- Wired and Wireless from One Pane of Glass
- Location-Based Insights
- Scalable for Multiple Sites and Locations

#### Wi-Fi 6E Venue Access Points

- Built for High-Density, High-Capacity, High-Efficiency Performance
- Universal Hardware Platform with Cloud and On-Premise Management
- Latest Generation Wi-Fi Technology for Today and Future Bandwidth Needs
- Ruggedized for Venues: Weather, Temperature, Element Proof

#### Offer for MiLB

Seating Kit: \$28K Each | Entrance Kit: \$40K Each

Substantial MiLB discount: jump start your digital transformation efforts AND scale for future bandwidth demands.