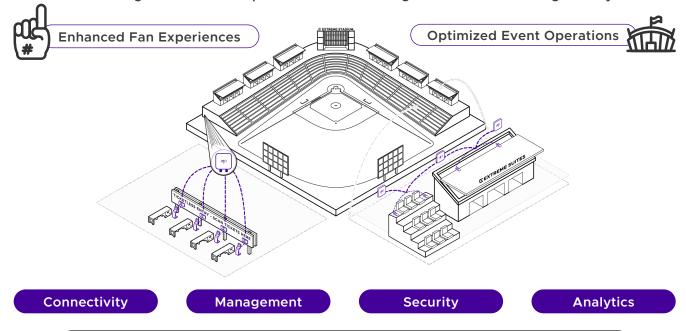

# **MiLB Network Starter Kits**

Providing the core IT competencies to enable digital advancement on gameday

## **Advancing the Fan Experience and Ballpark Operations**